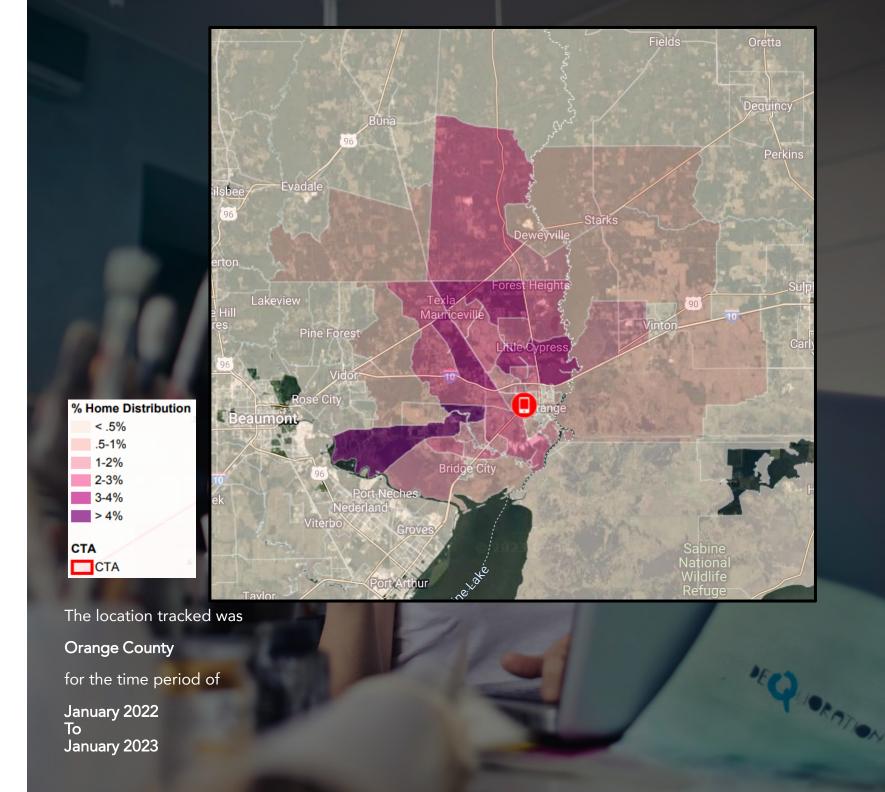

## Mobile Data Collection

This mobile tracking service uses data collected from mobile phone users who have agreed within their apps and phone settings to enable location information. By drawing a geofence around a specific business or location, we are able to gather valuable data about the customer base that has actively used their mobile device while in the identified location. This tool allows us to see where customers are coming from to shop in your market using actual data. This information is used to optimize your trade area, analyze business locations, compare the frequency of visitors, and assist retailers in site selection. This is intended to support the trade area but does not solely define the trade area.